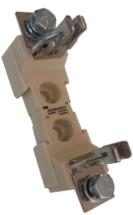

## Applications

Supporters for NH000 fuses of all kinds (gG, aM, aR) in electric lines (type gG), capable of working under the heat caused by rated current and prospective short-circuit impacting current up to 120KA.

Rated insulation voltage up to 660V; Working frequency AC; Rated current. Compliant with GB13539 and IEC269.

## **Design Features**

The bases are made up of heat- resistant resin board and wedge-shaped static contacts in a open structure. The product is featured with good heat sinking, high mechanic density, reliable connection and simple cooperation. It is available for all NH000 fuses.



Fuse Base size 000 00 1P



Fuse Base size 000 00 3P





## Order Sheet:

| Description              | Rating (A) | Reference     |
|--------------------------|------------|---------------|
| Fuse Base size 000 00 1P | up to 160A | EDSFB00i0001P |
| Fuse Base size 000 00 3P | up to 160A | EDSFB00i0003P |