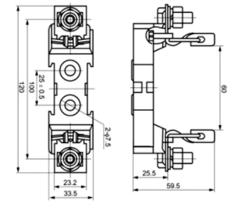

Fuse Base size 000 00 1P

Fuse Base size 000 00 3P

## Order Sheet:

| Description              | Rating (A) | Reference     |
|--------------------------|------------|---------------|
| Fuse Base size 000 00 1P | up to 160A | EDSFB00i0001P |
| Fuse Base size 000 00 3P | up to 160A | EDSFB00i0003P |