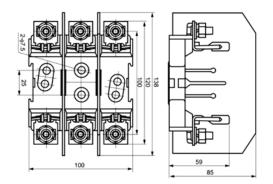

Fuse Base size 000 00 1P

Fuse Base size 000 00 3P

## Order Sheet:

| Description              | Rating (A) | Reference     |
|--------------------------|------------|---------------|
| Fuse Base size 000 00 1P | up to 160A | EDSFB00i0001P |
| Fuse Base size 000 00 3P | up to 160A | EDSFB00i0003P |