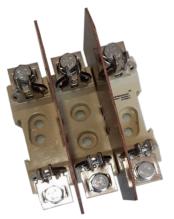

## Applications

Supporters for NH000 fuses of all kinds (gG, aM, aR) in electric lines (type gG), capable of working under the heat caused by rated current and prospective short-circuit impacting current up to 120KA.

Rated insulation voltage up to 660V; Working frequency AC; Rated current. Compliant with GB13539 and IEC269.

## **Design Features**

The bases are made up of heat- resistant resin board and wedge-shaped static contacts in a open structure. The product is featured with good heat sinking, high mechanic density, reliable connection and simple cooperation. It is available for all NH000 fuses.



Fuse Base size 000 00 1P



Fuse Base size 000 00 3P





## Order Sheet:

| Description              | Rating (A) | Reference     |
|--------------------------|------------|---------------|
| Fuse Base size 000 00 1P | up to 160A | EDSFB00i0001P |
| Fuse Base size 000 00 3P | up to 160A | EDSFB00i0003P |